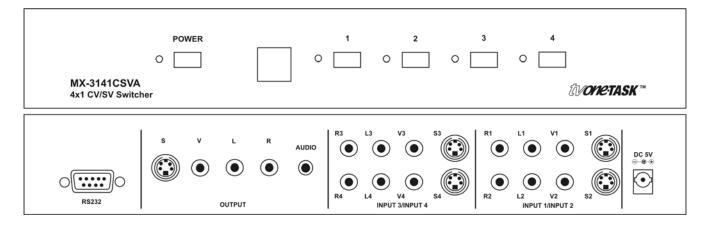

The MX-3141PCA accommodates both RGB and YPbPr Component Video formats, plus Analog Stereo Audio. The MX-3141CSVA switches Composite or S-Video in either NTSC or PAL standard, plus Analog Stereo Audio. The MX-3141HDA switches YPbPr Component Video and Analog Stereo or S/PDIF Coaxial Digital Audio.

## **Specifications**

| Video Inputs<br>MX-3141PCA<br>MX-3141CSVA<br>MX-3141HDA<br>Stereo Audio Inputs<br>MX-3141PCA<br>MX-3141PCA<br>MX-3141CSVA<br>Video Outputs<br>MX-3141PCA<br>MX-3141PCA<br>MX-3141CSVA | <ul> <li>4x RGB/YPbPr via HD-15</li> <li>4x CV via RCA + 4x S-Video</li> <li>4x YPbPr via RCA</li> <li>4x via 3.5mm Mini -Stereo</li> <li>4x via RCA (R/L)</li> <li>4x via RCA + 4x Coaxial via RCA</li> <li>1x RGB/YPbPr via HD-15</li> <li>1x CV via RCA + 1x S-Video</li> </ul> | <ul> <li>Key Features of the MX-3141 Series Switchers</li> <li>Professional Grade, High Performance Switcher</li> <li>Video Bandwidth: Greater than 300MHz</li> <li>MX-3141PCA: PC and HDTV plus Stereo</li> <li>MX-3141CVSA: CV and S-Video plus Stereo</li> <li>MX-3141HDA: HDTV plus Analog &amp; S/PDIF Stereo</li> <li>NTSC and PAL Television Standards</li> <li>Inputs: Four Video and Four Stereo Audio</li> <li>Push Button and IR Inputs Selection</li> </ul> |  |  |  |  |  |  |  |
|---------------------------------------------------------------------------------------------------------------------------------------------------------------------------------------|------------------------------------------------------------------------------------------------------------------------------------------------------------------------------------------------------------------------------------------------------------------------------------|-------------------------------------------------------------------------------------------------------------------------------------------------------------------------------------------------------------------------------------------------------------------------------------------------------------------------------------------------------------------------------------------------------------------------------------------------------------------------|--|--|--|--|--|--|--|
| MX-3141HDA                                                                                                                                                                            | 1x YPbPr via RCA                                                                                                                                                                                                                                                                   | RS-232 Interface                                                                                                                                                                                                                                                                                                                                                                                                                                                        |  |  |  |  |  |  |  |
| Stereo Audio Outputs<br>MX-3141PCA                                                                                                                                                    | 1x via 3.5mm Mini -Stereo                                                                                                                                                                                                                                                          | Rugged Metal Case                                                                                                                                                                                                                                                                                                                                                                                                                                                       |  |  |  |  |  |  |  |
| MX-3141CSVA                                                                                                                                                                           | 1x via RCA (R/L)                                                                                                                                                                                                                                                                   | Rackmount Ears Included                                                                                                                                                                                                                                                                                                                                                                                                                                                 |  |  |  |  |  |  |  |
| MX-3141HDA                                                                                                                                                                            | 1x via RCA + 1x Coaxial via RCA                                                                                                                                                                                                                                                    | Locking DC Power Connector for Security                                                                                                                                                                                                                                                                                                                                                                                                                                 |  |  |  |  |  |  |  |
| Performance                                                                                                                                                                           |                                                                                                                                                                                                                                                                                    |                                                                                                                                                                                                                                                                                                                                                                                                                                                                         |  |  |  |  |  |  |  |
| Video Bandwidth                                                                                                                                                                       | 300MHz +                                                                                                                                                                                                                                                                           | Environmental                                                                                                                                                                                                                                                                                                                                                                                                                                                           |  |  |  |  |  |  |  |
| Video Impedance                                                                                                                                                                       | 75Ω                                                                                                                                                                                                                                                                                | Operating Temperature 0° to +50° C (+32° to +122° F)                                                                                                                                                                                                                                                                                                                                                                                                                    |  |  |  |  |  |  |  |
| Video Level                                                                                                                                                                           | Unity, Nominal 1V p-p                                                                                                                                                                                                                                                              | Operating Humidity 10% to 90%, Non-condensing                                                                                                                                                                                                                                                                                                                                                                                                                           |  |  |  |  |  |  |  |
| Audio Bandwidth                                                                                                                                                                       | 20Hz to 20 KHz                                                                                                                                                                                                                                                                     | Storage Temperature -10° to +60° C (+14° to +140° F)                                                                                                                                                                                                                                                                                                                                                                                                                    |  |  |  |  |  |  |  |
| Audio Impedance                                                                                                                                                                       | $20K\Omega$ Analog, $75\Omega$ Coaxial                                                                                                                                                                                                                                             | Storage Humidity 10% to 90%, Non-condensing                                                                                                                                                                                                                                                                                                                                                                                                                             |  |  |  |  |  |  |  |
| Audio Level<br>Television Standards                                                                                                                                                   | Unity, Nominal (S/PDIF .5-1Vp-p)<br>NTSC, PAL, HDTV                                                                                                                                                                                                                                | Power Requirement                                                                                                                                                                                                                                                                                                                                                                                                                                                       |  |  |  |  |  |  |  |
| Supported Signals                                                                                                                                                                     | NTSC, FAL, HDTV                                                                                                                                                                                                                                                                    | External Power Supply 5VDC@2A - Locking DC<br>Regulatory Approvals                                                                                                                                                                                                                                                                                                                                                                                                      |  |  |  |  |  |  |  |
| MX-3141PCA                                                                                                                                                                            | PC: VGA, SVGA, XGA, SXGA                                                                                                                                                                                                                                                           | Switcher Units FCC, CE, RoHS                                                                                                                                                                                                                                                                                                                                                                                                                                            |  |  |  |  |  |  |  |
|                                                                                                                                                                                       | UXGA (1600x1200),                                                                                                                                                                                                                                                                  | Power Supplies UL, CUL, CE, PSE, GS, RoHS                                                                                                                                                                                                                                                                                                                                                                                                                               |  |  |  |  |  |  |  |
|                                                                                                                                                                                       | WUXGA (1920x1200)                                                                                                                                                                                                                                                                  | Accessories Included                                                                                                                                                                                                                                                                                                                                                                                                                                                    |  |  |  |  |  |  |  |
|                                                                                                                                                                                       | HDTV: 480i, 576i, 480p, 576p,                                                                                                                                                                                                                                                      | 1x Power Adapter US, UK or Euro                                                                                                                                                                                                                                                                                                                                                                                                                                         |  |  |  |  |  |  |  |
|                                                                                                                                                                                       | 720p, 1080i, 1080p                                                                                                                                                                                                                                                                 | 1x IR Remote Control                                                                                                                                                                                                                                                                                                                                                                                                                                                    |  |  |  |  |  |  |  |
| MX-3141CSVA                                                                                                                                                                           | Composite, S-Video: NTSC&PAL                                                                                                                                                                                                                                                       | 1x Rackmount Kit                                                                                                                                                                                                                                                                                                                                                                                                                                                        |  |  |  |  |  |  |  |
| MX-3141HDA                                                                                                                                                                            | HDTV: 480i, 576i, 480p, 576p,                                                                                                                                                                                                                                                      | 1x Operations Manual                                                                                                                                                                                                                                                                                                                                                                                                                                                    |  |  |  |  |  |  |  |
| Machanical                                                                                                                                                                            | 720p, 1080i, 1080p                                                                                                                                                                                                                                                                 | Product Item Numbers                                                                                                                                                                                                                                                                                                                                                                                                                                                    |  |  |  |  |  |  |  |
|                                                                                                                                                                                       | 48x292x176mm (1.87"x11.5"x7")                                                                                                                                                                                                                                                      | MX-3141PCA 4x1 PC/HD with Stereo                                                                                                                                                                                                                                                                                                                                                                                                                                        |  |  |  |  |  |  |  |
| Size (H-W-D)<br>Weight (Net)                                                                                                                                                          | 46x292x176fillin (1.87 x11.5 x7 )<br>1.47 kg (3.25 lbs)                                                                                                                                                                                                                            | MX-3141CSVA4x1 CV or S-Video with StereoMX-3141HDA4x1 HDTV with Stereo                                                                                                                                                                                                                                                                                                                                                                                                  |  |  |  |  |  |  |  |
| Weight (Net)                                                                                                                                                                          | 1.77 Ng (0.20 103)                                                                                                                                                                                                                                                                 |                                                                                                                                                                                                                                                                                                                                                                                                                                                                         |  |  |  |  |  |  |  |
| Limited Warranty                                                                                                                                                                      | 3 Years Parts and Labor                                                                                                                                                                                                                                                            |                                                                                                                                                                                                                                                                                                                                                                                                                                                                         |  |  |  |  |  |  |  |

## **Panel Drawings**

| MX-3141HDA<br>4x1 HDTV Swite |            | POWE                 | R<br>] |            |                       | 0                    | 1                | 0                     | 2 | 0          | 3                     | 0 | 4          | ]<br><i>tiv<b>o</b>n</i> | IE TAS | <b>* *</b> <sup>™</sup> |
|------------------------------|------------|----------------------|--------|------------|-----------------------|----------------------|------------------|-----------------------|---|------------|-----------------------|---|------------|--------------------------|--------|-------------------------|
| C RS232                      | R<br>Pr/V3 | L<br>Pb/V2<br>OUTPUT |        | R<br>Pr/V3 | L<br>Pb/V2<br>INPUT 4 | COAXIAL<br>O<br>V/V1 | R<br>()<br>Pr/V3 | L<br>Pb/V2<br>INPUT 3 |   | R<br>Pr/V3 | L<br>Pb/V2<br>INPUT 2 |   | R<br>Pr/V3 | L<br>Pb/V2<br>INPUT 1    |        | DC 5V<br>               |