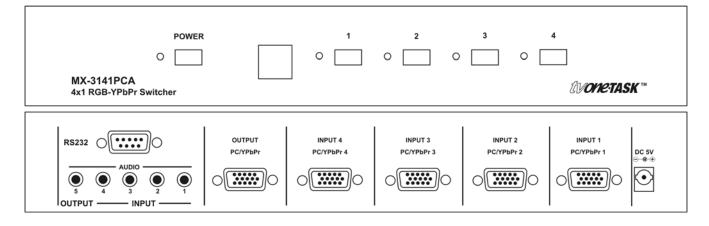

The MX-3141PCA accommodates both RGB and YPbPr Component Video formats, plus Analog Stereo Audio. The MX-3141CSVA switches Composite or S-Video in either NTSC or PAL standard, plus Analog Stereo Audio. The MX-3141HDA switches YPbPr Component Video and Analog Stereo or S/PDIF Coaxial Digital Audio.

## **Specifications**

| Video Inputs<br>MX-3141PCA<br>MX-3141CSVA<br>MX-3141HDA<br>Stereo Audio Inputs<br>MX-3141PCA<br>MX-3141PCA<br>MX-3141CSVA<br>Video Outputs<br>MX-3141PCA<br>MX-3141PCA<br>MX-3141CSVA | <ul> <li>4x RGB/YPbPr via HD-15</li> <li>4x CV via RCA + 4x S-Video</li> <li>4x YPbPr via RCA</li> <li>4x via 3.5mm Mini -Stereo</li> <li>4x via RCA (R/L)</li> <li>4x via RCA + 4x Coaxial via RCA</li> <li>1x RGB/YPbPr via HD-15</li> <li>1x CV via RCA + 1x S-Video</li> </ul> | <ul> <li>Key Features of the MX-3141 Series Switchers</li> <li>Professional Grade, High Performance Switcher</li> <li>Video Bandwidth: Greater than 300MHz</li> <li>MX-3141PCA: PC and HDTV plus Stereo</li> <li>MX-3141CVSA: CV and S-Video plus Stereo</li> <li>MX-3141HDA: HDTV plus Analog &amp; S/PDIF Stereo</li> <li>NTSC and PAL Television Standards</li> <li>Inputs: Four Video and Four Stereo Audio</li> <li>Push Button and IR Inputs Selection</li> </ul> |  |  |  |  |  |  |  |
|---------------------------------------------------------------------------------------------------------------------------------------------------------------------------------------|------------------------------------------------------------------------------------------------------------------------------------------------------------------------------------------------------------------------------------------------------------------------------------|-------------------------------------------------------------------------------------------------------------------------------------------------------------------------------------------------------------------------------------------------------------------------------------------------------------------------------------------------------------------------------------------------------------------------------------------------------------------------|--|--|--|--|--|--|--|
| MX-3141HDA                                                                                                                                                                            | 1x YPbPr via RCA                                                                                                                                                                                                                                                                   | RS-232 Interface                                                                                                                                                                                                                                                                                                                                                                                                                                                        |  |  |  |  |  |  |  |
| Stereo Audio Outputs<br>MX-3141PCA                                                                                                                                                    | 1x via 3.5mm Mini -Stereo                                                                                                                                                                                                                                                          | Rugged Metal Case                                                                                                                                                                                                                                                                                                                                                                                                                                                       |  |  |  |  |  |  |  |
| MX-3141CSVA                                                                                                                                                                           | 1x via RCA (R/L)                                                                                                                                                                                                                                                                   | Rackmount Ears Included                                                                                                                                                                                                                                                                                                                                                                                                                                                 |  |  |  |  |  |  |  |
| MX-3141HDA                                                                                                                                                                            | 1x via RCA + 1x Coaxial via RCA                                                                                                                                                                                                                                                    | Locking DC Power Connector for Security                                                                                                                                                                                                                                                                                                                                                                                                                                 |  |  |  |  |  |  |  |
| Performance                                                                                                                                                                           |                                                                                                                                                                                                                                                                                    |                                                                                                                                                                                                                                                                                                                                                                                                                                                                         |  |  |  |  |  |  |  |
| Video Bandwidth                                                                                                                                                                       | 300MHz +                                                                                                                                                                                                                                                                           | Environmental                                                                                                                                                                                                                                                                                                                                                                                                                                                           |  |  |  |  |  |  |  |
| Video Impedance                                                                                                                                                                       | 75Ω                                                                                                                                                                                                                                                                                | Operating Temperature 0° to +50° C (+32° to +122° F)                                                                                                                                                                                                                                                                                                                                                                                                                    |  |  |  |  |  |  |  |
| Video Level                                                                                                                                                                           | Unity, Nominal 1V p-p                                                                                                                                                                                                                                                              | Operating Humidity 10% to 90%, Non-condensing                                                                                                                                                                                                                                                                                                                                                                                                                           |  |  |  |  |  |  |  |
| Audio Bandwidth                                                                                                                                                                       | 20Hz to 20 KHz                                                                                                                                                                                                                                                                     | Storage Temperature -10° to +60° C (+14° to +140° F)                                                                                                                                                                                                                                                                                                                                                                                                                    |  |  |  |  |  |  |  |
| Audio Impedance                                                                                                                                                                       | $20K\Omega$ Analog, $75\Omega$ Coaxial                                                                                                                                                                                                                                             | Storage Humidity 10% to 90%, Non-condensing                                                                                                                                                                                                                                                                                                                                                                                                                             |  |  |  |  |  |  |  |
| Audio Level<br>Television Standards                                                                                                                                                   | Unity, Nominal (S/PDIF .5-1Vp-p)<br>NTSC, PAL, HDTV                                                                                                                                                                                                                                | Power Requirement                                                                                                                                                                                                                                                                                                                                                                                                                                                       |  |  |  |  |  |  |  |
| Supported Signals                                                                                                                                                                     | NTSC, FAL, HDTV                                                                                                                                                                                                                                                                    | External Power Supply 5VDC@2A - Locking DC<br>Regulatory Approvals                                                                                                                                                                                                                                                                                                                                                                                                      |  |  |  |  |  |  |  |
| MX-3141PCA                                                                                                                                                                            | PC: VGA, SVGA, XGA, SXGA                                                                                                                                                                                                                                                           | Switcher Units FCC, CE, RoHS                                                                                                                                                                                                                                                                                                                                                                                                                                            |  |  |  |  |  |  |  |
|                                                                                                                                                                                       | UXGA (1600x1200),                                                                                                                                                                                                                                                                  | Power Supplies UL, CUL, CE, PSE, GS, RoHS                                                                                                                                                                                                                                                                                                                                                                                                                               |  |  |  |  |  |  |  |
|                                                                                                                                                                                       | WUXGA (1920x1200)                                                                                                                                                                                                                                                                  | Accessories Included                                                                                                                                                                                                                                                                                                                                                                                                                                                    |  |  |  |  |  |  |  |
|                                                                                                                                                                                       | HDTV: 480i, 576i, 480p, 576p,                                                                                                                                                                                                                                                      | 1x Power Adapter US, UK or Euro                                                                                                                                                                                                                                                                                                                                                                                                                                         |  |  |  |  |  |  |  |
|                                                                                                                                                                                       | 720p, 1080i, 1080p                                                                                                                                                                                                                                                                 | 1x IR Remote Control                                                                                                                                                                                                                                                                                                                                                                                                                                                    |  |  |  |  |  |  |  |
| MX-3141CSVA                                                                                                                                                                           | Composite, S-Video: NTSC&PAL                                                                                                                                                                                                                                                       | 1x Rackmount Kit                                                                                                                                                                                                                                                                                                                                                                                                                                                        |  |  |  |  |  |  |  |
| MX-3141HDA                                                                                                                                                                            | HDTV: 480i, 576i, 480p, 576p,                                                                                                                                                                                                                                                      | 1x Operations Manual                                                                                                                                                                                                                                                                                                                                                                                                                                                    |  |  |  |  |  |  |  |
| Machanical                                                                                                                                                                            | 720p, 1080i, 1080p                                                                                                                                                                                                                                                                 | Product Item Numbers                                                                                                                                                                                                                                                                                                                                                                                                                                                    |  |  |  |  |  |  |  |
|                                                                                                                                                                                       | 48x292x176mm (1.87"x11.5"x7")                                                                                                                                                                                                                                                      | MX-3141PCA 4x1 PC/HD with Stereo                                                                                                                                                                                                                                                                                                                                                                                                                                        |  |  |  |  |  |  |  |
| Size (H-W-D)<br>Weight (Net)                                                                                                                                                          | 46x292x176fillin (1.87 x11.5 x7 )<br>1.47 kg (3.25 lbs)                                                                                                                                                                                                                            | MX-3141CSVA4x1 CV or S-Video with StereoMX-3141HDA4x1 HDTV with Stereo                                                                                                                                                                                                                                                                                                                                                                                                  |  |  |  |  |  |  |  |
| Weight (Net)                                                                                                                                                                          | 1.77 Ng (0.20 103)                                                                                                                                                                                                                                                                 |                                                                                                                                                                                                                                                                                                                                                                                                                                                                         |  |  |  |  |  |  |  |
| Limited Warranty                                                                                                                                                                      | 3 Years Parts and Labor                                                                                                                                                                                                                                                            |                                                                                                                                                                                                                                                                                                                                                                                                                                                                         |  |  |  |  |  |  |  |

## **Panel Drawings**

| MX-3141HDA<br>4x1 HDTV Swite |            | POWE                 | R<br>] |            |                       | 0                    | 1                | 0                     | 2 | 0          | 3                     | 0 | 4          | ]<br><i>tiv<b>o</b>n</i> | IE TAS | <b>* *</b> <sup>™</sup> |
|------------------------------|------------|----------------------|--------|------------|-----------------------|----------------------|------------------|-----------------------|---|------------|-----------------------|---|------------|--------------------------|--------|-------------------------|
| C RS232                      | R<br>Pr/V3 | L<br>Pb/V2<br>OUTPUT |        | R<br>Pr/V3 | L<br>Pb/V2<br>INPUT 4 | COAXIAL<br>O<br>V/V1 | R<br>()<br>Pr/V3 | L<br>Pb/V2<br>INPUT 3 |   | R<br>Pr/V3 | L<br>Pb/V2<br>INPUT 2 |   | R<br>Pr/V3 | L<br>Pb/V2<br>INPUT 1    |        | DC 5V<br>               |