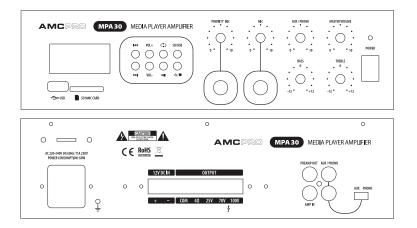

## Mixing media amplifier with integrated USB and SD MMC card player.

Audio signal mixing, low and high impedance outputs, priority input and tone control. Preamplifier output and preamplifier input. Selectable gain (AUX/ Phono), stereo RCA input. No need for professional installation assistance, and it's so easy to use. The MPA 30 supports compressed audio files and is an excellent device for small size applications where amplification with music source and audio signal mixing is required. With external 12V DC power supply capability.

|                      | MPA 30                                                                                                                                                                                                                                                                                                      |
|----------------------|-------------------------------------------------------------------------------------------------------------------------------------------------------------------------------------------------------------------------------------------------------------------------------------------------------------|
| Output power         | 30 W                                                                                                                                                                                                                                                                                                        |
| AC power consumption | 60 VA                                                                                                                                                                                                                                                                                                       |
| Power supply         | ~ 230 V / 50 Hz or 12 V DC                                                                                                                                                                                                                                                                                  |
| Outputs              | Low impedance output - 4 Ω (screw terminal connectors)<br>Hi impedance outputs - 25 V, 70 V, 100 V (screw terminal connectors)<br>Preamp out output level - 0 dBu                                                                                                                                           |
| Inputs               | MIC : Sensitivity - 47 dBu<br>Priority Input - MIC 1<br>Connectors - Balanced TRS 6.3 jack<br>AUX/PHONO : Sensitivity - 17 dBu (when switch is set to AUX position)<br>Sensitivity - 47 dBu (when switch is set to PHONO position)<br>Connector - RCA<br>AMP input : Sensitivity - 0 dBu<br>Connector - RCA |
| Frequency response   | 80 Hz -18 kHz                                                                                                                                                                                                                                                                                               |
| Tone control         | Bass $\pm$ 10 dB, Treble $\pm$ 10 dB                                                                                                                                                                                                                                                                        |
| THD                  | < 0,5 %                                                                                                                                                                                                                                                                                                     |
| Signal/noise ratio   | >75 dB                                                                                                                                                                                                                                                                                                      |
| Controls             | MIC and AUX/PHONO input level controls, tone control,<br>USB SD MMC card player volume control,master volume control                                                                                                                                                                                        |
| Indicators           | Power                                                                                                                                                                                                                                                                                                       |
| Dimensions           | 280 mm x 190 mm x 75 mm                                                                                                                                                                                                                                                                                     |
| Weight               | 4,5 kg                                                                                                                                                                                                                                                                                                      |